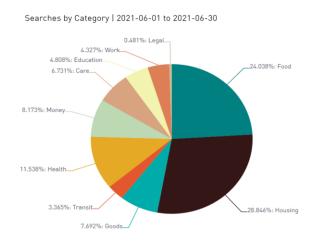

#### **Library Director's Report:**

The written report of Executive Director Danczak Lyons is included in the board packet. She emphasized the periodic refinement of the EPL website, noting a new option on the right side of our menu called 'En Espanol' which makes all Spanish content easier to find. Danczak Lyons also shared that for the month of June out-of-library service levels totaled between 95 and 105 hours. She promised a full report at the end of summer.