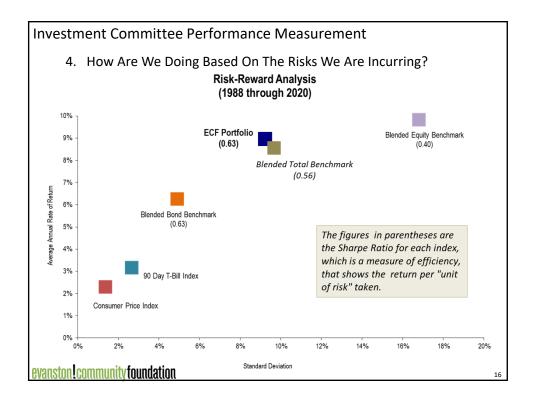

#### 4. INFORMATION/COMMUNICATIONS: Together, We are the Library

- A. Evanston Community Foundation (Discussion) (Sol Anderson and Ralph Segall, ECF)
- B. Trustee Orientation (Joseph Filapek, Director of Consulting and Continuing Education, RAILS)