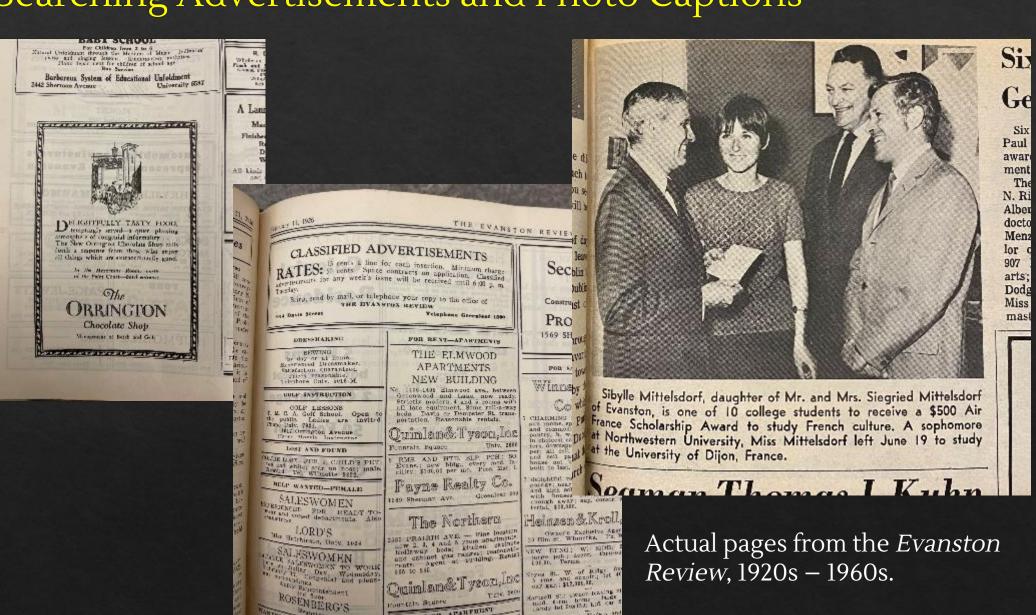

#### 4. INFORMATION/COMMUNICATIONS: Together, We are the Library

- A. Proclamation Mary Kling
- B. Digitization project (Heather Norborg and Jeff Garrett (Presentation and Discussion)
- C. MOU with Partners of the Evanston Public Library (Wynn Shawver) (Discussion)
- D. Library card renewal and data collection update (Tim Longo) (Discussion)