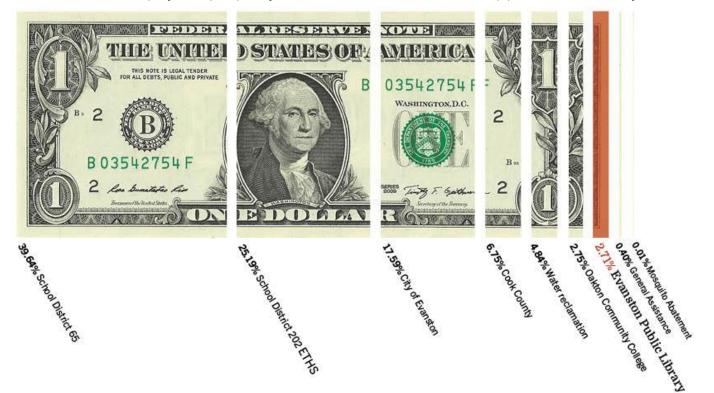

,412,606                              |
| % of annual expenses           | 17.64%                            | 31.27%                                       | 20.70%                                   | 24.54%                                   |
| # of months                    | 2.12                              | 3.75                                         | 2.48                                     | 2.94                                     |

# A small share of the property tax bill The Evanston Public Library levies one of the smallest taxes on Evanstonians' property tax bills. For every

The Evanston Public Library levies one of the smallest taxes on Evanstonians' property tax bills. For every dollar an Evanston resident pays in property taxes, less than 3 cents supports the Library.



# Fund 186 - Library Debt Service - 2024

| Principal | \$353,392 |
|-----------|-----------|
| Interest  | \$221,285 |
| TOTAL     | \$574,677 |

# Fund 187: Library Capital Improvement - 2024

| PROJECT                         | COST      |
|---------------------------------|-----------|
| MAIN exterior restoration       | \$100,000 |
| MAIN fire systems upgrade       | \$200,000 |
| MAIN phase II interior painting | \$200,000 |
| CROWN interior reorganization   | \$50,000  |
| TOTAL                           | \$550,000 |



## Next Steps:

- October 16 COE Proposed Budget Presentation at City Council
- October, November Budget Discussions at City Council, Ward Meetings, etc.
- October 18 Library Truth in Taxation Public Hearing
- October 23 COE Budget Public Hearing at City Council
-