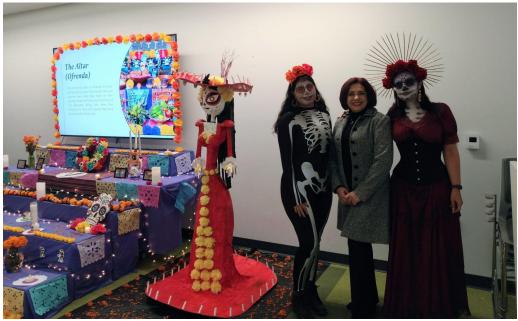

#### **Equity, Diversity and Inclusion (Joint Task Force):**

A. Racial Equity Task Force (Distributed in Advance)