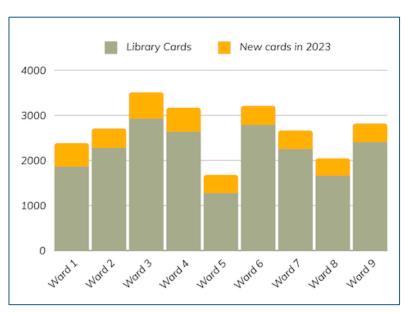

--------------------------------------|
| 11. Work with other City agencies to advance Library and City EDI goals. | Ongoing.                                                                                                                                                 |

The formation of the Racial Equity Task Force aimed to reconcile varying perspectives on implementing equity within library operations and align solutions with community aspirations. While progress was made over the past five years, multiple factors, including the global pandemic contributed to the slow development of a plan. In the years since the DeEtta Jones report was completed, Evanston has experienced changes in its racial equity conversations to account for health inequities during the COVID-19 pandemic, the 2019



In 2023, 407 residents in the Fifth Ward were issued library cards, the greatest gains by percentage in any ward.

establishment of the Evanston Reparations Fund, the 2020 Black Lives Matters protests marching down Central Street and Sheridan Road, and the beginning of the Stop Asian Hate movement.

This Action Plan was created to outline specific actions to achieve over the next three years, fostering ongoing institutional change in equity and inclusion.

The Action Plan guides the development of the library's forthcoming Strategic Plan, structured around three focal areas: exploration and access, space and place, and organizational culture and health. Under the guidance of the Racial Equity Task Force, composed of community members and overseen by the Library Board of Trustees, the Act